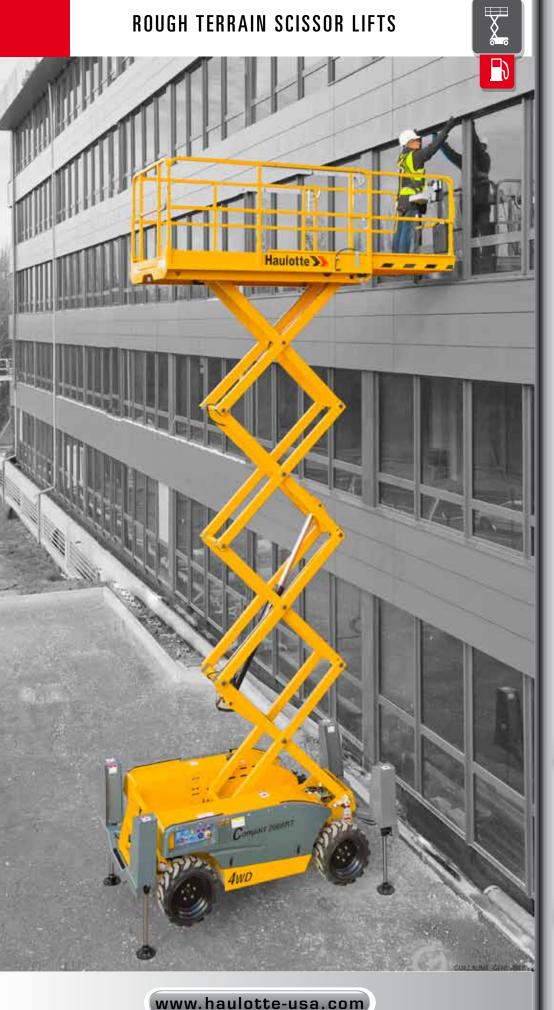

## Outstanding rough terrain driving features

- ▶ 4 wheel drive
- Automatic differential lock
- **Excellent gradeability of 40%**
- Ground clearance of 11 in

## Durable and easy to maintain

- Outriggers positioned within the machine footprint
- Durable and reliable upper control box
- Optimized accessibility to components
- > Built-in diagnostic tool

## **Exceptional productivity**

- > Fully proportional controls
- > Tight turning radius
- One switch to deploy and retract all 4 outriggers

More than lifting