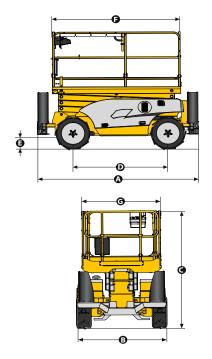

### Compact 2668 RT Compact 3368 RT

| Working height            | 32 ft 9 in        | 39 ft 4 in        |
|---------------------------|-------------------|-------------------|
| Platform height           | 26 ft 9 in        | 33 ft 4 in        |
| Lift capacity             | 1250 lbs          | 1000 lbs          |
| A Length                  | 10 ft 5 in        | 10 ft 5 in        |
| <b>B</b> Width            | 5 ft 11 in        | 5 ft 11in         |
| G Height - stowed         | 8 ft              | 8 ft 4 in         |
| Storage height            | 5 ft 2 in         | 5 ft 2 in         |
| Platform length           | 8 ft 3 in         | 8 ft 3 in         |
| Extended platform length  | 12 ft 2 in        | 12 ft 2 in        |
| Platform extension length | 3 ft 11 in        | 3 ft 11 in        |
| G Platform width          | 5 ft 1 in         | 5 ft 1 in         |
| Wheelbase                 | 6 ft 2 in         | 6 ft 2 in         |
| Ground clearance          | 11 in             | 11 in             |
| Number of extensions      | 1                 | 1                 |
| Drive speed               | 0.5 - 3.4 mph     | 0.5 - 3.4 mph     |
| Turning radius - outside  | 11 ft 6 in        | 11 ft 6 in        |
| Lift / lower speed        | 35 s / 46 s       | 40 s / 51s        |
| Engine                    | 18.5 kW - 24.8 hp | 18.5 kW - 24.8 hp |
| Gradeability              | 40 %              | 40 %              |
| Tires                     | 26x12-16.5        | 26x12-16.5        |
| Hydraulic tank capacity   | 20 gal            | 20 gal            |
| Weight                    | 7,585 lbs         | 8,959 lbs         |