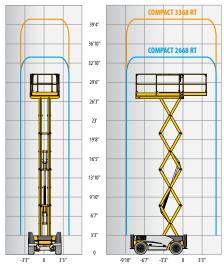

## **TECHNICAL DATA**

### Compact 2668 RT Compact 3368 RT

| Working height            | 32 ft 9 in        | 39 ft 4 in        |
|---------------------------|-------------------|-------------------|
| Platform height           | 26 ft 9 in        | 33 ft 4 in        |
| Lift capacity             | 1250 lbs          | 1000 lbs          |
| A Length                  | 10 ft 5 in        | 10 ft 5 in        |
| <b>B</b> Width            | 5 ft 11 in        | 5 ft 11in         |
| G Height - stowed         | 8 ft              | 8 ft 4 in         |
| Storage height            | 5 ft 2 in         | 5 ft 2 in         |
| Platform length           | 8 ft 3 in         | 8 ft 3 in         |
| Extended platform length  | 12 ft 2 in        | 12 ft 2 in        |
| Platform extension length | 3 ft 11 in        | 3 ft 11 in        |
| G Platform width          | 5 ft 1 in         | 5 ft 1 in         |
| Wheelbase                 | 6 ft 2 in         | 6 ft 2 in         |
| Ground clearance          | 11 in             | 11 in             |
| Number of extensions      | 1                 | 1                 |
| Drive speed               | 0.5 - 3.4 mph     | 0.5 - 3.4 mph     |
| Turning radius - outside  | 11 ft 6 in        | 11 ft 6 in        |
| Lift / lower speed        | 35 s / 46 s       | 40 s / 51s        |
| Engine                    | 18.5 kW - 24.8 hp | 18.5 kW - 24.8 hp |
| Gradeability              | 40 %              | 40 %              |
| Tires                     | 26x12-16.5        | 26x12-16.5        |
| Hydraulic tank capacity   | 20 gal            | 20 gal            |
| Weight                    | 7,585 lbs         | 8,959 lbs         |